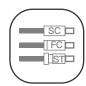

# KPM-11M

### 迷你光功率计





迷你精巧



2.5mm通用



精度±0.2dB



7种波长



自助校准



LED照明

## ☆ 产品特性

- 测量精确,误差小于0.2dB
- 用户可手动校准数值
- 60小时持续使用(仅光功率计模式下)
- 7种波长(850/980 / 1300/ 1310/ 1490/1550/1625)nm

- 背夹设计,迷你精巧
- 测量范围-70~+6dBm / -50~+26dBm
- 通用接口设计,适配SC、ST、FC接口
- 可选锂电池, USB充电, 使用方便
- 配备LED灯,黑暗中查线施工更便利





#### 2.5mm通用接口







ST接口

FC接口

### ◈ 校准步骤





直接REF和波长键同时按,即进入校准程序





数值减小和加大



按下开关机按键, 保存数值并退出校准程序

# ○ ○ ○ ○ ○ ○ ○ ○ ○ ○ ○ ○ ○ ○ ○ ○ ○ ○ ○ ○ ○ ○ ○ ○ ○ ○ ○ ○ ○ ○ ○ ○ ○ ○ ○ ○ ○ ○ ○ ○ ○ ○ ○ ○ ○ ○ ○ ○ ○ ○ ○ ○ ○ ○ ○ ○ ○ ○ ○ ○ ○ ○ ○ ○ ○ ○ ○ ○ ○ ○ ○ ○ ○ ○ ○ ○ ○ ○ ○ ○ ○ ○ ○ ○ ○ ○ ○ ○ ○ ○ ○ ○ ○ ○ ○ ○ ○ ○ ○ ○ ○ ○ ○ ○ ○ ○ ○ ○ ○ ○ ○ ○ ○ ○ ○ ○ ○ ○ ○ ○ ○ ○ ○ ○ ○ ○ ○ ○ ○ ○ ○ ○ ○ ○ ○ ○ ○ ○ ○ ○ ○ ○ ○ ○ ○ ○ ○ ○ ○ ○ ○ ○ ○ ○ ○ ○ ○ ○ ○ ○ ○ ○ ○ ○ ○ ○ ○ ○ ○ ○ ○ ○ ○ ○ ○ ○ ○ ○ ○ ○ ○ ○ ○ ○ ○ ○ ○ ○ ○ ○ ○ ○ ○ ○ ○ ○ ○ ○ ○ ○ ○ ○ ○ ○ ○ ○ ○ ○ ○ ○ ○ ○