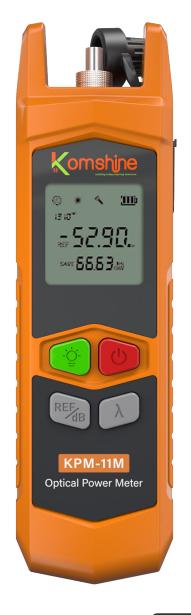

# KPM-11M

### 迷你光功率计

迷你精巧

2.5mm通用

精度±0.2dB

7种波长

自助校准

LED照明

## ☆ 产品特性

- 测量精确,误差小于0.2dB
- 用户可手动校准数值
- 60小时持续使用(仅光功率计模式下)
- 7种波长(850/980 / 1300/ 1310/ 1490/1550/1625)nm

- 背夹设计,迷你精巧
- 测量范围-70~+6dBm / -50~+26dBm
- 通用接口设计,适配SC、ST、FC接口
- 可选锂电池, USB充电, 使用方便
- 配备LED灯,黑暗中查线施工更便利

| 仪表型号    | KPM-11M                               |
|---------|---------------------------------------|
| 波长范围    | 800 ~ 1700 (nm)                       |
| 探头类型    | InGaAs                                |
| 接口      | 2.5mm通用接口                             |
| 功率测量范围  | −70 ~ +6 dBm / −50 ~ +26 dBm          |
| 不确定度    | < 0.2 dB                              |
| 标准波长    | 850、980、1300、1310、1490、1550、1625 (nm) |
| 显示分辨率   | 0.01dB                                |
| 工作温度    | -10 ~ +60 (℃)                         |
| 储存温度    | -25 ~ +70 (°C)                        |
| 自动关机时间  | 10 min                                |
| 电源工作时间  | 电池款: 20小时(仅光功率计工作下)                   |
|         | 充电款: 60小时(仅光功率计工作下)                   |
| LED手电筒  | 支持                                    |
| 电源      | 内置充电锂电池 1000mAh / 7号 AAA 1.5V 电池 x 2  |
| 充电接口    | USB充电(仅限充电款)                          |
| 尺寸 / 重量 | 127 x 36.5 x 28 mm / 61g (含电池)        |