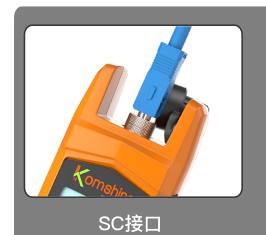

## ☆ 产品特性

- 测量精确,误差小于0.2dB
- 用户可手动校准数值
- 60小时持续使用(仅光功率计模式下)
- 7种波长(850/980 / 1300/ 1310/ 1490/1550/1625)nm

- 背夹设计,迷你精巧
- 测量范围-70~+6dBm / -50~+26dBm
- 通用接口设计,适配SC、ST、FC接口
- 可选锂电池, USB充电, 使用方便
- 配备LED灯,黑暗中查线施工更便利

#### 2.5mm通用接口

ST接口

FC接口