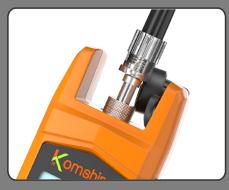

# KPM-11M

### 迷你光功率计





迷你精巧



2.5mm通用



精度±0.2dB



7种波长



自助校准



LED照明

## ☆ 产品特性

- 测量精确,误差小于0.2dB
- 用户可手动校准数值
- 60小时持续使用(仅光功率计模式下)
- 7种波长(850/980 / 1300/ 1310/ 1490/1550/1625)nm

- 背夹设计,迷你精巧
- 测量范围-70~+6dBm / -50~+26dBm
- 通用接口设计,适配SC、ST、FC接口
- 可选锂电池, USB充电, 使用方便
- 配备LED灯,黑暗中查线施工更便利





#### 2.5mm通用接口







ST接口

FC接口

### ◈ 校准步骤





直接REF和波长键同时按,即进入校准程序





数值减小和加大



按下开关机按键, 保存数值并退出校准程序

# ○ ○ ○ ○ ○ ○ ○ ○ ○ ○ ○ ○ ○ ○ ○ ○ ○ ○ ○ ○ ○ ○ ○ ○ ○ ○ ○ ○ ○ ○ ○ ○ ○ ○ ○ ○ ○ ○ ○ ○ ○ ○ ○ ○ ○ ○ ○ ○ ○ ○ ○ ○ ○ ○ ○ ○ ○ ○ ○ ○ ○ ○ ○ ○ ○ ○ ○ ○ ○ ○ ○ ○ ○ ○ ○ ○ ○ ○ ○ ○ ○ ○ ○ ○ ○ ○ ○ ○ ○ ○ ○ ○ ○ ○ ○ ○ ○ ○ ○ ○ ○ ○ ○ ○ ○ ○ ○ ○ ○ ○ ○ ○ ○ ○ ○ ○ ○ ○ ○ ○ ○ ○ ○ ○ ○ ○ ○ ○ ○ ○ ○ ○ ○ ○ ○ ○ ○ ○ ○ ○ ○ ○ ○ ○ ○ ○ ○ ○ ○ ○ ○ ○ ○ ○ ○ ○ ○ ○ ○ ○ ○ ○ ○ ○ ○ ○ ○ ○ ○ ○ ○ ○ ○ ○ ○ ○ ○ ○ ○ ○ ○ ○ ○ ○ ○ ○ ○ ○ ○ ○ ○ ○ ○ ○ ○ ○ ○ ○ ○ ○ ○ ○ ○ ○ ○ ○ ○ ○ ○ ○ ○ ○ ○ ○ ○ ○ ○ ○ ○ ○ ○ ○ ○ ○ ○ ○ ○ ○ ○ ○ ○ ○ ○ ○ ○ ○ ○ ○ ○ ○ ○ ○ ○ ○ ○ ○ ○ ○ ○ ○ ○ ○ ○ ○ ○ ○ ○ ○ ○ ○ ○ ○ ○ ○ ○ ○ ○ ○ ○ ○ ○ ○ ○ ○ ○ ○ ○ ○ ○ ○ ○ ○ ○ ○ ○ ○ ○

| 仪表型号    | KPM-11M                               |
|---------|---------------------------------------|
| 波长范围    | 800 ~ 1700 (nm)