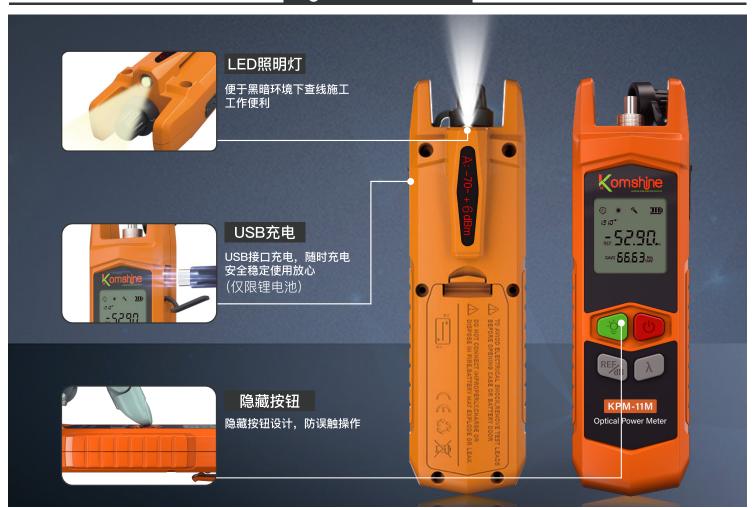

## ☆ 产品特性

- 测量精确,误差小于0.2dB
- 用户可手动校准数值
- 60小时持续使用(仅光功率计模式下)
- 7种波长(850/980 / 1300/ 1310/ 1490/1550/1625)nm

- 背夹设计,迷你精巧
- 测量范围-70~+6dBm / -50~+26dBm
- 通用接口设计,适配SC、ST、FC接口
- 可选锂电池, USB充电, 使用方便
- 配备LED灯,黑暗中查线施工更便利

### ◈ 校准步骤

直接REF和波长键同时按,即进入校准程序

数值减小和加大

按下开关机按键, 保存数值并退出校准程序