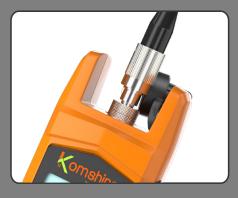

# KPM-11M

### 迷你光功率计





迷你精巧



2.5mm通用



精度±0.2dB



7种波长



自助校准



LED照明

## ☆ 产品特性

- 测量精确,误差小于0.2dB
- 用户可手动校准数值
- 60小时持续使用(仅光功率计模式下)
- 7种波长(850/980 / 1300/ 1310/ 1490/1550/1625)nm

- 背夹设计,迷你精巧
- 测量范围-70~+6dBm / -50~+26dBm
- 通用接口设计,适配SC、ST、FC接口
- 可选锂电池, USB充电, 使用方便
- 配备LED灯,黑暗中查线施工更便利





#### 2.5mm通用接口







ST接口

FC接口

### ◈ 校准步骤





直接REF和波长键同时按,即进入校准程序





数值减小和加大



按下开关机按键, 保存数值并退出校准程序

# ○ ○ ○ ○ ○ ○ ○ ○ ○ ○ ○ ○ ○ ○ ○ ○ ○ ○ ○ ○ ○ ○ ○ ○ ○ ○ ○ ○ ○ ○ ○ ○ ○ ○ ○ ○ ○ ○ ○ ○ ○ ○ ○ ○ ○ ○ ○ ○ ○ ○ ○ ○ ○ ○ ○ ○ ○ ○ ○ ○ ○ ○ ○ ○ ○ ○ ○ ○ ○ ○ ○ ○ ○ ○ ○ ○ ○ ○ ○ ○ ○ ○ ○ ○ ○ ○ ○ ○ ○ ○ ○ ○ ○ ○ ○ ○ ○ ○ ○ ○ ○ ○ ○ ○ ○ ○ ○ ○ ○ ○ ○ ○ ○ ○ ○ ○ ○ ○ ○ ○ ○ ○ ○ ○ ○ ○ ○ ○ ○ ○ ○ ○ ○ ○ ○ ○ ○ ○ ○ ○ ○ ○ ○ ○ ○ ○ ○ ○ ○ ○ ○ ○ ○ ○ ○ ○ ○ ○ ○ ○ ○ ○ ○ ○ ○ ○ ○ ○ ○ ○ ○ ○ ○ ○ ○ ○ ○ ○ ○ ○ ○ ○ ○ ○ ○ ○ ○ ○ ○ ○ ○ ○ ○ ○ ○ ○ ○ ○ ○ ○ ○ ○ ○ ○ ○ ○ ○ ○ ○ ○ ○ ○ ○ ○ ○ ○ ○ ○ ○ ○ ○ ○ ○ ○ ○ ○ ○ ○ ○ ○ ○ ○ ○ ○ ○ ○ ○ ○ ○ ○ ○ ○ ○ ○ ○ ○ ○ ○ ○ ○ ○ ○ ○ ○ ○ ○ ○ ○ ○ ○ ○ ○ ○ ○ ○ ○ ○ ○ ○ ○ ○ ○ ○ ○ ○ ○ ○ ○ ○ ○ ○ ○ ○ ○ ○ ○ ○

| 仪表型号    | KPM-11M                               |
|---------|---------------------------------------|
| 波长范围    | 800 ~ 1700 (nm)