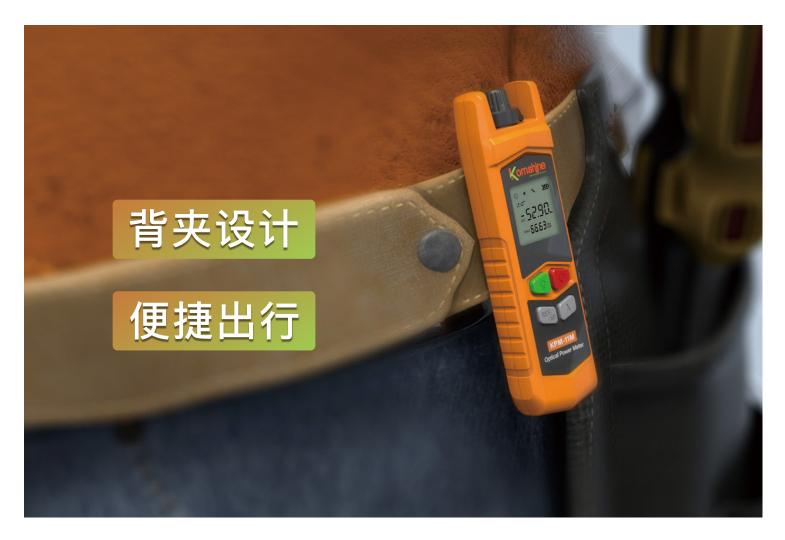

## ☆ 产品特性

- 测量精确,误差小于0.2dB
- 用户可手动校准数值
- 60小时持续使用(仅光功率计模式下)
- 7种波长(850/980 / 1300/ 1310/ 1490/1550/1625)nm

- 背夹设计,迷你精巧
- 测量范围-70~+6dBm / -50~+26dBm
- 通用接口设计,适配SC、ST、FC接口
- 可选锂电池, USB充电, 使用方便
- 配备LED灯,黑暗中查线施工更便利