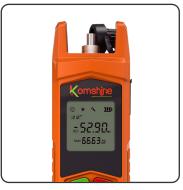

## ☆ 产品特性

- 测量精确,误差小于0.2dB
- 用户可手动校准数值
- 60小时持续使用(仅光功率计模式下)
- 7种波长(850/980 / 1300/ 1310/ 1490/1550/1625)nm

- 背夹设计,迷你精巧
- 测量范围-70~+6dBm / -50~+26dBm
- 通用接口设计,适配SC、ST、FC接口
- 可选锂电池, USB充电, 使用方便
- 配备LED灯,黑暗中查线施工更便利

| 仪表型号    | KPM-11M                               |
|---------|---------------------------------------|
| 波长范围    | 800 ~ 1700 (nm)                       |
| 探头类型    | InGaAs                                |
| 接口      | 2.5mm通用接口                             |
| 功率测量范围  | −70 ~ +6 dBm / −50 ~ +26 dBm          |
| 不确定度    | < 0.2 dB                              |
| 标准波长    | 850、980、1300、1310、1490、1550、1625 (nm) |
| 显示分辨率   | 0.01dB                                |
| 工作温度    | -10 ~ +60 (℃)                         |
| 储存温度    | -25 ~ +70 (°C)                        |
| 自动关机时间  | 10 min                                |
| 电源工作时间  | 电池款: 20小时(仅光功率计工作下)                   |
|         | 充电款: 60小时(仅光功率计工作下)                   |
| LED手电筒  | 支持                                    |
| 电源      | 内置充电锂电池 1000mAh / 7号 AAA 1.5V 电池 x 2  |
| 充电接口    | USB充电(仅限充电款)                          |
| 尺寸 / 重量 | 127 x 36.5 x 28 mm / 61g (含电池)        |