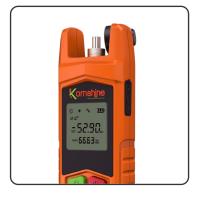

### 迷你光功率计

迷你精巧

2.5mm通用

精度±0.2dB

7种波长

自助校准

LED照明

## ☆ 产品特性

- 测量精确,误差小于0.2dB
- 用户可手动校准数值
- 60小时持续使用(仅光功率计模式下)
- 7种波长(850/980 / 1300/ 1310/ 1490/1550/1625)nm

- 背夹设计,迷你精巧
- 测量范围-70~+6dBm / -50~+26dBm
- 通用接口设计,适配SC、ST、FC接口
- 可选锂电池, USB充电, 使用方便
- 配备LED灯,黑暗中查线施工更便利